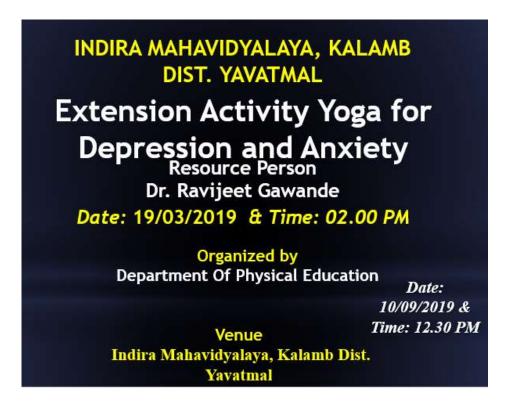

### **Extension Activity Yoga for Depression and Anxiety (Life Skills)**

### Report

| Name of the Program          | <b>Extension Activity Yoga for Depression and Anxiety</b> |  |
|------------------------------|-----------------------------------------------------------|--|
|                              |                                                           |  |
| Date                         | 10/09/2019                                                |  |
| Number of Participants       | 19                                                        |  |
| Venue                        | Department Of Physical Education                          |  |
| Name of the Resource Persons | Dr. Ravijeet Gawande                                      |  |